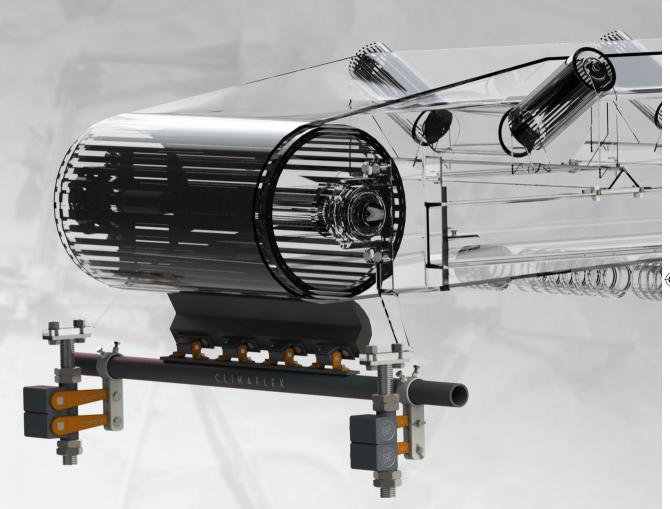

### **DEFLECTOR MODULE**

- ♦ Obstruction Deflection
- ◆ Energized
- ♦ Primary Vibration Control
- ♦ Protects the Belt

### **CLEANING ELEMENTS**

- MODULAR System allows for exchanging multiple types of cleaning elements.
- ♦ POSITIVE ANGLE cleaner.
- ♦ Segmented Elements for optimal wear management.

Simulation showing Energized Cleaning Element Movement