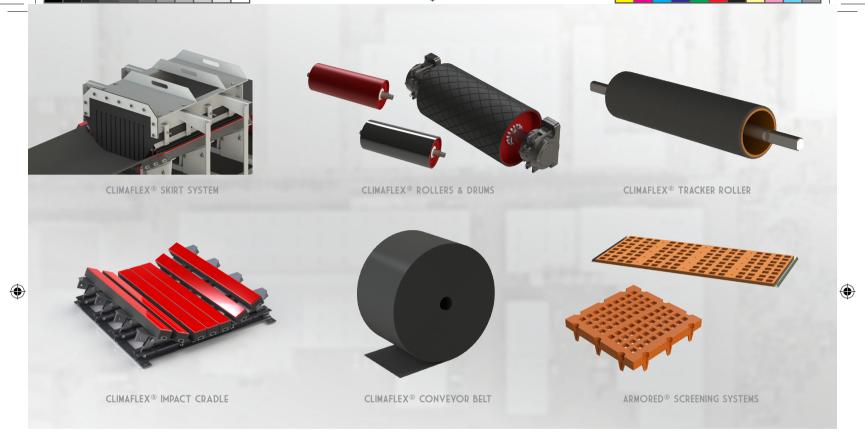

NS



Torsion-twist Tensioner

### ♦ Soft contact on the belt.

PU SECONDARY CLEANERS

- ♦ Excellent to wipe out watery carrybacks.
- ♦ Torsion mounted for extra protection.
- ♦ Easy Two-pin Blade Replacement.



♦ Self Cleaning-material will not load/settle due

to open faced construction.

HELICAL BRUSH SECONDARY CLEANERS

- ♦ Helical design ensures constant contact with the belt & a smooth noiseless brushing action.
- ♦ 1 HP & 2 HP motor powered options.
- ♦ Nylon & PP Bristle options are available.
- ♦ Excellent for Cleated (Chevron) belts.

## PU BRUSH SECONDARY CLEANERS

- ♦ Seamless Moulded PU Brush Rings on a detachable drum mounted on a shaft.
- ♦ Effective cleaning action is ensured by the action of hundreds of flexible PU fingers.
- ♦ Excellent for Cleated (Chevron) belts.







# UNITED ARAB EMIRATES

OCEAN RUBBER FACTORY LLC - RAK

Tel. +971 7 202 3888 / Fax: +971 7 258 4556 P.O. Box 6637, N.26–30, Al Ghail Industrial Park, Ras Al Khaimah





GENERAL ENQUIRIES: +971 6 5344 110

WWW.ORF.AE

INFO@ORF.AE