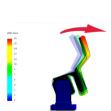

### **CLEANING ELEMENTS**

- MODULAR System allows for exchanging multiple types of cleaning elements.
- ♦ POSITIVE ANGLE cleaner.
- ♦ Segmented Elements for optimal wear management.

Simulation showing Energized Cleaning Element Movement