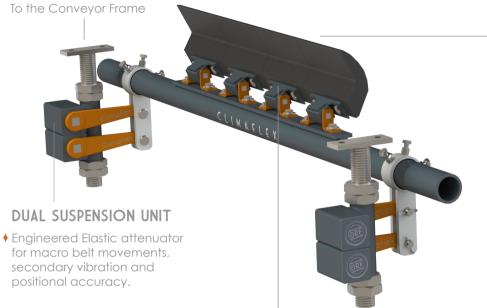

### PU PRE-CLEANERS

- ♦ Climaflex® Primary Belt Scapers remove carryback on the conveyor belt and keeps the belt as clean as possible.
- ♦ Simple & easy two-pin blade change.
- ♦ Fitted with various system engineered tensioners to provide optimal belt contact & cleaning efficiency.

Spring Tensioner TENSIONER OPTIONS

Torsion-twist Tensioner